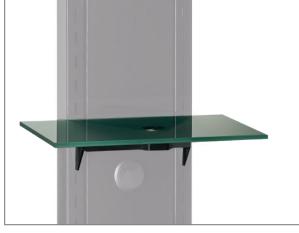

In addition, a glass shelf for AV equipment is available, which is height-adjustable and offers an area of W 500 x D 300 mm to use. If necessary, several glass shelves can be mounted one above the other (Item no.: 2406).

optional: glass shelf (Item no.: 2406)

optional: set of castors, 6 pcs. (Item no.: 2407)