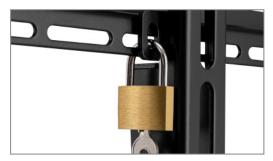

incl. VESA mount with VESA 800 x 600 mm max.

concealed cable routeing, cable outlet

lockable (optional use)

Technical changes reserved

www.hagor.net