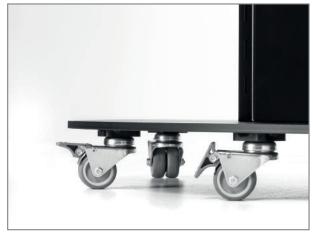

The stand system can optionally be equipped with a special set of castors, which has a soft grip surface for easy handling and low noise emissions. Set consisting of 6 castors, including lock-type brake (Item no.: 2407).

optional: glass shelf (Item no.: 2406)

optional: set of castors, 6 pcs. (Item no.: 2407)