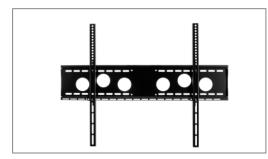

## Item no.: 4872

Elia SB HD Touch is a heavy-duty stand system for a screen with a screen size up to 86" / 218 cm max.. The screen is mounted in landscape format.

The VESA universal mount is already included and can be equiped up to VESA 800 x 600 mm max.. The VESA mount can be set at different heights. The height is selectable in detents in 50-mm steps.

incl. VESA mount with VESA 800 x 600 mm max.

concealed cable routeing, cable outlet

lockable (optional use)

Technical changes reserved

www.hagor.net