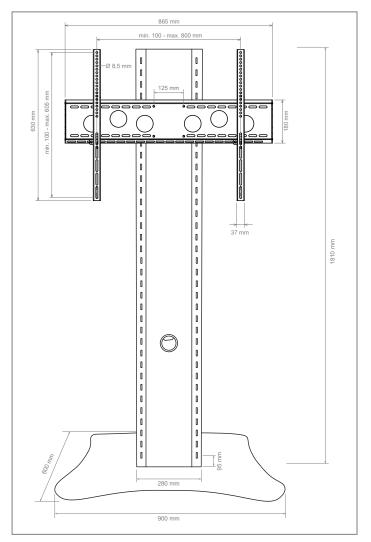

## Item no.: 4872

Elia SB HD Touch is a heavy-duty stand system for a screen with a screen size up to 86" / 218 cm max.. The screen is mounted in landscape format.

The VESA universal mount is already included and can be equiped up to VESA 800 x 600 mm max.. The VESA mount can be set at different heights. The height is selectable in detents in 50-mm steps.

The oval, tilt-proof base plate has a footprint of W 900 x D 600 mm. The column height (including the base plate) is 1810 mm. The recessed shape of the base plate allows stand close in front of the screen - no risk of stumbling.

The column cover is removable and allows easy access to the cabling, which finds enough space inside the column. The Elia SB HD Touch heavy duty stand system is available in black and has a maximum load capacity of 125 kg.

incl. VESA mount with VESA 800 x 600 mm max.

concealed cable routeing, cable outlet

lockable (optional use)

Technical changes reserved

www.hagor.net

## Item no.: 4872

- for screens up to 86" / 218 cm max.
- Installation in landscape format
- optimized for touch applications
- incl. VESA universal mount up to VESA 800 x 600 mm max.
- screen height selectable in detents in 50-mm steps (tool needed)
- Floor space required: W 900 x D 600 mm
- Height incl. base plate: 1810 mm