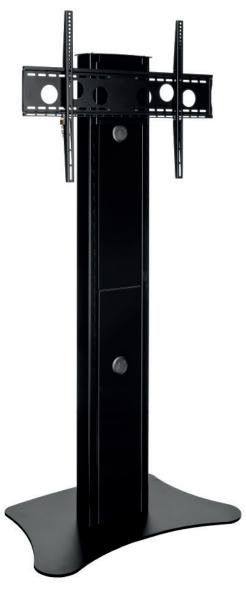

## Elia SB HD Touch Heavy duty stand system, optimized for touch applications

## Item no.: 4872

Elia SB HD Touch is a heavy-duty stand system for a screen with a screen size up to 86" / 218 cm max.. The screen is mounted in landscape format.

The VESA universal mount is already included and can be equiped up to VESA 800 x 600 mm max.. The VESA mount can be set at different heights. The height is selectable in detents in 50-mm steps.

The oval, tilt-proof base plate has a footprint of W 900 x D 600 mm. The column height (including the base plate) is 1810 mm. The recessed shape of the base plate allows stand close in front of the screen - no risk of stumbling.

The column cover is removable and allows easy access to the cabling, which finds enough space inside the column. The Elia SB HD Touch heavy duty stand system is available in black and has a maximum load capacity of 125 kg.